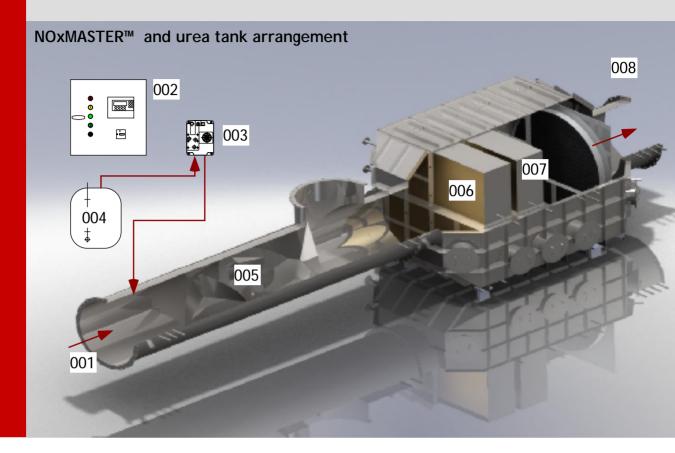

001 Inlet

002 Control system

003 Dosing pump

004 Urea tank

005 Static Mixer

006 SCR catalyst casettes

007 Oxidation catalyst casettes

008 Outlet