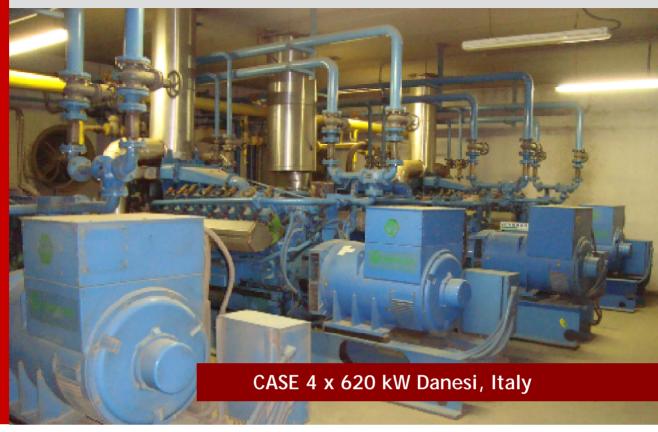

## Clean on Site Power! SCR ON JENBACHER GAS ENGINES

The customer, a manufacturer in northern Italy, was using "relatively" clean natural gas engines for his on site power production. As he needed to lower the emissions more, he chose to work with PCAs NOxMASTER™ technology.

Engine: 4 x JGS316GS-N.L

Engine power: 4 x 620 kW

NOx reduction: 75% CO reduction: 80%